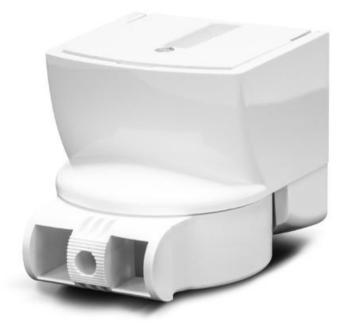

## **BRACKET D**

## ADJUSTABLE HOLDER FOR MOTION DETECTORS

BRACKET D is a holder for mounting selected **SLIM LINE** motion detectors as well as **APD–200** and **APMD–250** models. The detector lead–in cable can be run through the inside of the holder to make the system safer and more aesthetically pleasing.

- optional wall- or ceiling mounting of detector
- angle adjustment of:
  - $\,\circ\,$  tilt within 35° (15° up and 20° down)
  - $\circ\,$  swivel within 90  $^\circ\,$  (45  $^\circ\,$  each side)
- designed for: SLIM–PIR, SLIM–PIR–LUNA, SLIM–DUAL, SLIM–DUAL–LUNA, APD–200, APMD–250, MPD–310
- available in two colour versions: white (BRACKET D) and dark grey (BRACKET D DG)